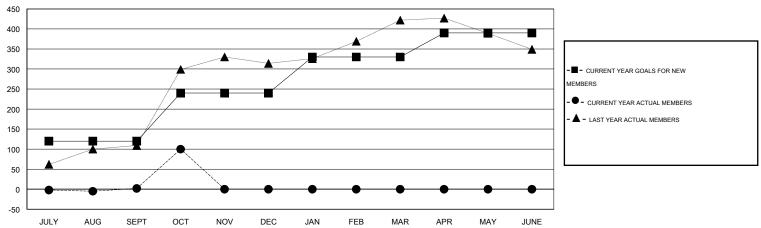

#### GOALS AND ACTUAL MEMBERS CUMULATIVE

| DROPPED CLUBS: 0 |        | 28 CLUBS OF 77 ADDED 1 OR MORE<br>NEW MEMBERS | GENDER DISTRIBUTION  MALE 1,328 (64.69%) |              |     |
|------------------|--------|-----------------------------------------------|------------------------------------------|--------------|-----|
| DROPPED MEMBERS  |        |                                               | FEMALE                                   | 725 (35.31%) |     |
| DECEASED         | 1<br>0 | CLICK HERE FOR HEALTH                         | FAMILY UNIT MEMBERS                      |              | 129 |
| OTHER            | 87     | ASSESSMENT DATA                               | HEAD OF HOUSEHOLD                        |              | 57  |
| TOTAL            | 88     |                                               | NON-HEAD OF HOUSEHOL                     | D            | 72  |

# **LOCATION NIGERIA**

GMT CA 6-Afi

|               |                  | Clubs            |                  |                  | Members               |                    |                                     |                    |                  |  |
|---------------|------------------|------------------|------------------|------------------|-----------------------|--------------------|-------------------------------------|--------------------|------------------|--|
|               | RESUL            | TS FOR 2014-2015 |                  |                  | RESULTS FOR 2014-2015 |                    |                                     |                    |                  |  |
| QUARTER       | NEW CLUB<br>GOAL | NEW CLUBS        | DROPPED<br>CLUBS | NET<br>GAIN/LOSS | QUARTER               | NEW MEMBER<br>GOAL | CHARTER AND<br>NEW MEMBERS<br>ADDED | DROPPED<br>MEMBERS | NET<br>GAIN/LOSS |  |
| JULY/AUG/SEPT | 3                | 0                | 0                | 0                | JULY/AUG/SEPT         | 120                | 41                                  | 39                 | 2                |  |
| OCT/NOV/DEC   | 5                | 2                | 0                | 2                | OCT/NOV/DEC           | 120                | 147                                 | 49                 | 98               |  |
| JAN/FEB/MAR   | 4                | 0                | 0                | 0                | JAN/FEB/MAR           | 90                 | 0                                   | 0                  | 0                |  |
| APR/MAY/JUNE  | 3                | 0                | 0                | 0                | APR/MAY/JUNE          | 60                 | 0                                   | 0                  | 0                |  |