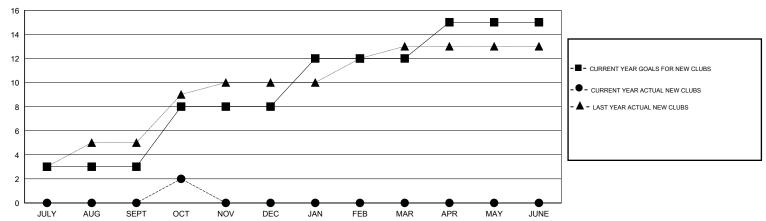

#### GOALS AND ACTUAL NEW CLUBS CUMULATIVE

# **LOCATION NIGERIA**

GMT CA 6-Afi

|               |                  | Clubs            |                  |                  | Members               |                    |                                     |                    |                  |  |
|---------------|------------------|------------------|------------------|------------------|-----------------------|--------------------|-------------------------------------|--------------------|------------------|--|
|               | RESUL            | TS FOR 2014-2015 |                  |                  | RESULTS FOR 2014-2015 |                    |                                     |                    |                  |  |
| QUARTER       | NEW CLUB<br>GOAL | NEW CLUBS        | DROPPED<br>CLUBS | NET<br>GAIN/LOSS | QUARTER               | NEW MEMBER<br>GOAL | CHARTER AND<br>NEW MEMBERS<br>ADDED | DROPPED<br>MEMBERS | NET<br>GAIN/LOSS |  |
| JULY/AUG/SEPT | 3                | 0                | 0                | 0                | JULY/AUG/SEPT         | 120                | 41                                  | 39                 | 2                |  |
| OCT/NOV/DEC   | 5                | 2                | 0                | 2                | OCT/NOV/DEC           | 120                | 147                                 | 49                 | 98               |  |
| JAN/FEB/MAR   | 4                | 0                | 0                | 0                | JAN/FEB/MAR           | 90                 | 0                                   | 0                  | 0                |  |
| APR/MAY/JUNE  | 3                | 0                | 0                | 0                | APR/MAY/JUNE          | 60                 | 0                                   | 0                  | 0                |  |